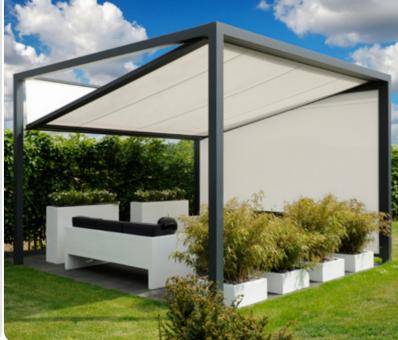

## **Freestanding awning**

Cubola the versatile design freestanding awning named after 'cubo', which is the Italian word for cube. The name relates directly to its appearance, as the Cubola is either square or rectangular and has four characteristic square supports.

Thanks to its unique design, this awning can be almost effortlessly incorporated in any home environment. The Cubola's adjustable frontpannel allows it to be opened in a vertical or diagonal position, and everything in between.

Do you wish for a freestanding Cubola? A Cubola installed against a wall? Or even several Cubolas connected together? All of these options are available. Please ask your dealer about the extensive possibilities.