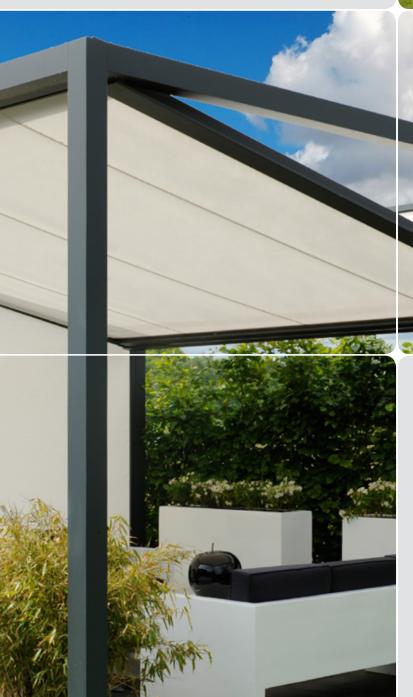

Thanks to its unique design, this awning can be almost effortlessly incorporated in any home environment. The Cubola's adjustable frontpannel allows it to be opened in a vertical or diagonal position, and everything in between.

## Characteristics

- Square supports
- 🗋 Adjustable frontpannel
- $\bigcirc$  Freestanding and wall-mounted installation
- $\bigcirc$  Can be connected (also around corners)
- Optional with zip-guided system (Solidare)
- Expand with vertical screen (SolidScreen)