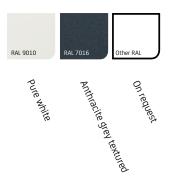

is either square or rectangular and has four characteristic square supports.

Thanks to its unique design, this awning can be almost effortlessly incorporated in any home environment. The Cubola's adjustable frontpannel allows it to be opened in a vertical or diagonal position, and everything in between.

Do you wish for a freestanding Cubola? A Cubola installed against a wall? Or even several Cubolas connected together? All of these options are available. Please ask your dealer about the extensive possibilities.



## Characteristics

- Square supports
- 🗋 Adjustable frontpannel
- $\bigcirc$  Freestanding and wall-mounted installation
- $\bigcirc$  Can be connected (also around corners)
- Optional with zip-guided system (Solidare)
- Expand with vertical screen (SolidScreen)

## Colours



## Maximum dimensions

|                                             | Width   | Projection | Height* |
|---------------------------------------------|---------|------------|---------|
| Max. per Cubola<br>(connection<br>possible) | 6000 mm | 4000 mm    | 2890 mm |

\*Please note, this concerns the passage height. With a passage height of 2890 mm, the total height of the Cubola is 3000 mm.