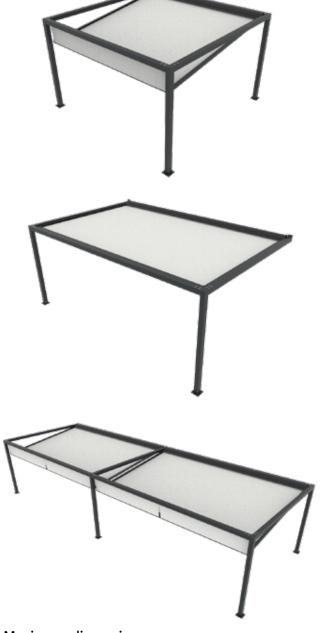

Do you wish for a freestanding Cubola? A Cubola installed against a wall? Or even several Cubolas connected together? All of these options are available. Please ask your dealer about the extensive possibilities.

## Characteristics

- Square supports
- 🗋 Adjustable frontpannel
- $\bigcirc$  Freestanding and wall-mounted installation
- $\bigcirc$  Can be connected (also around corners)
- Optional with zip-guided system (Solidare)
- Expand with vertical screen (SolidScreen)

## Maximum dimensions

|                                             | Width   | Projection | Height* |
|---------------------------------------------|---------|------------|---------|
| Max. per Cubola<br>(connection<br>possible) | 6000 mm | 4000 mm    | 2890 mm |