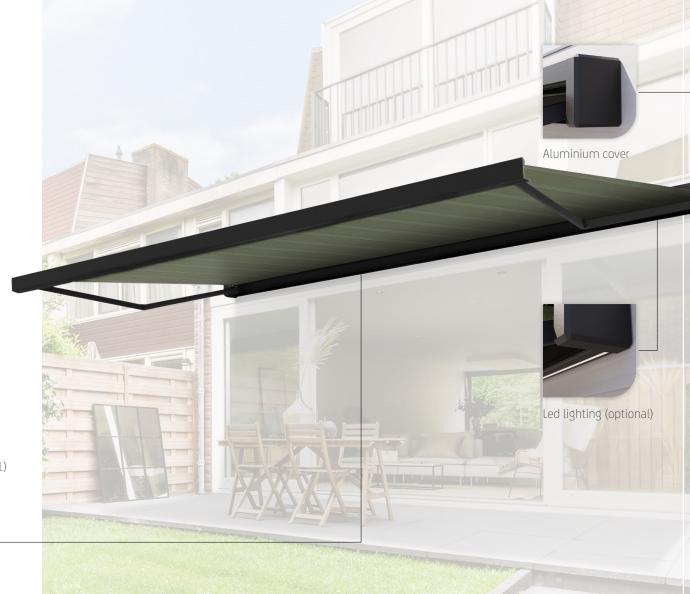

#### Your benefits

- Contemporary terrace awning for a wide target group
- Commercially interesting
- Easy assembly due to reversed cover supports
- Mounting plate not required
- Motor can be replaced without disassembling the screen

#### Consumer advantages

- Terrace awning can be customised to your own taste
- Clean and modern cubist design
- Enjoy an attractive terrace for longer thanks to lighting
- Blocks out (harmful) UV radiation
- Provides coolness and comfort on the terrace and in the house
- Adjusts light and shade at any time of the day in any season
- Use of high-quality materials

#### Certifications:

Lifespan class 3

 $\bigcirc$ 

ಳೆ

 $\ll$ 

Water class 2 Wind class 2

Up to max. 5000 mm wide x 3000 mm projection Up to max. 5500 mm wide x 2500 mm projection (> 5000 mm wide x 3000 mm projection: wind class 1)