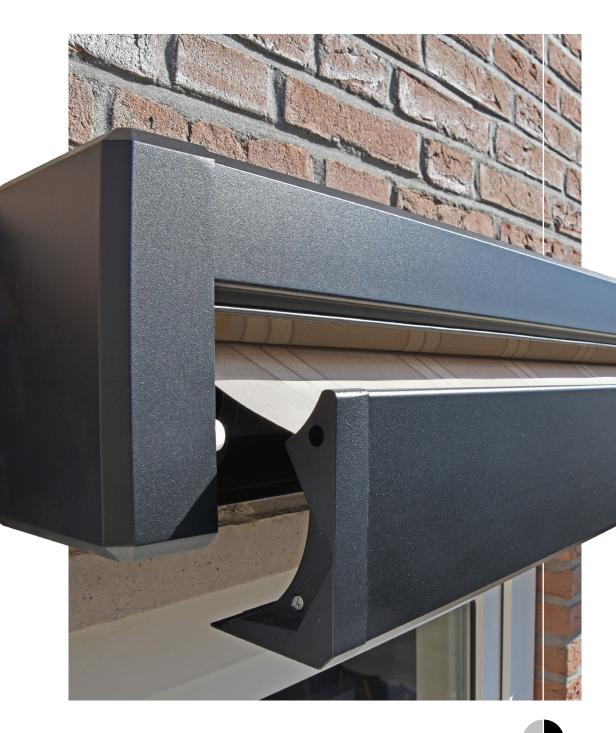

#### Your benefits

- Contemporary terrace awning for a wide target group
- Commercially interesting
- Easy assembly due to reversed cover supports
- Mounting plate not required
- Motor can be replaced without disassembling the screen

#### Available colours:

Pure white (RAL 9010) Aluminium grey, textured (RAL 9007) Anthracite grey, textured (RAL 7016) Jet black, textured (RAL 9005) Other RAL colours are available on request